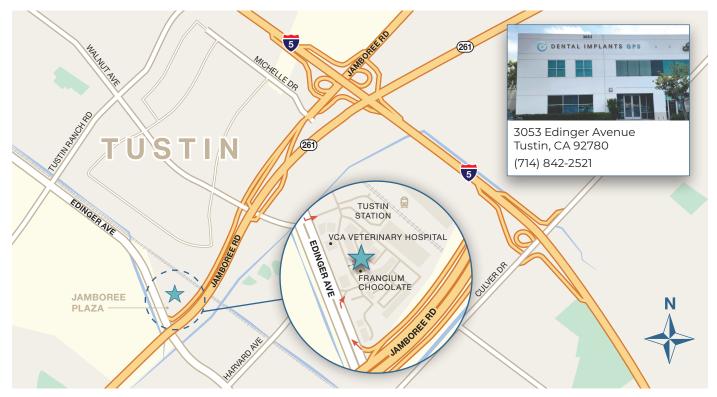

## Where to Find Us

We are located off of Edinger Avenue in Jamboree Plaza. You will either enter the parking lot by the Starbucks or by the 76 gas station car wash. We are next door to Francium Chocolate and across the parking lot from VCA Veterinary Hospital. There is parking directly outside our suite.

## From I-5 South & 1-5 North

- + From I-5 N/S, take exit 100 for Jamboree Rd
- + Turn onto Jamboree Rd heading south (follow signs for Walnut Ave/Edinger Ave)
- + Just after the intersection of Michelle Dr, use the 2nd from the right lane to take the Walnut Ave ramp to Edinger Ave
- + Use the right lane to take the ramp for Edinger Ave.
- + In .6 miles, turn right into Jamoree Plaza
- + Take the first left to park in front of the building

## From I-405 South

- + Head southeast on I-405 S
- + Take exit 7 for Jamboree Rd
- + Use the left 2 lanes to turn left onto Jamboree Rd
- + In 3 miles, take the Edinger Ave exit
- + Use the middle lane to turn slightly left onto the ramp to Edinger Ave and then use the right lane to turn left onto Edinger Ave
- + Turn right into Jamoree Plaza
- + Take the first left to park in front of the building

## From CA-55 N/Newport Blvd

- + Head north on CA-55
- + Take exit 9 toward Edinger Ave
- + Continue onto Del Amo Ave
- + Turn right onto Edinger Ave
- + In 1.8 miles, turn left onto Jamboree Plaza Metrolink (Express Car Wash will be the northeast corner)
- + Take the first right turn just before the Tustin Metro Station
- + We are in the 2nd building on the left